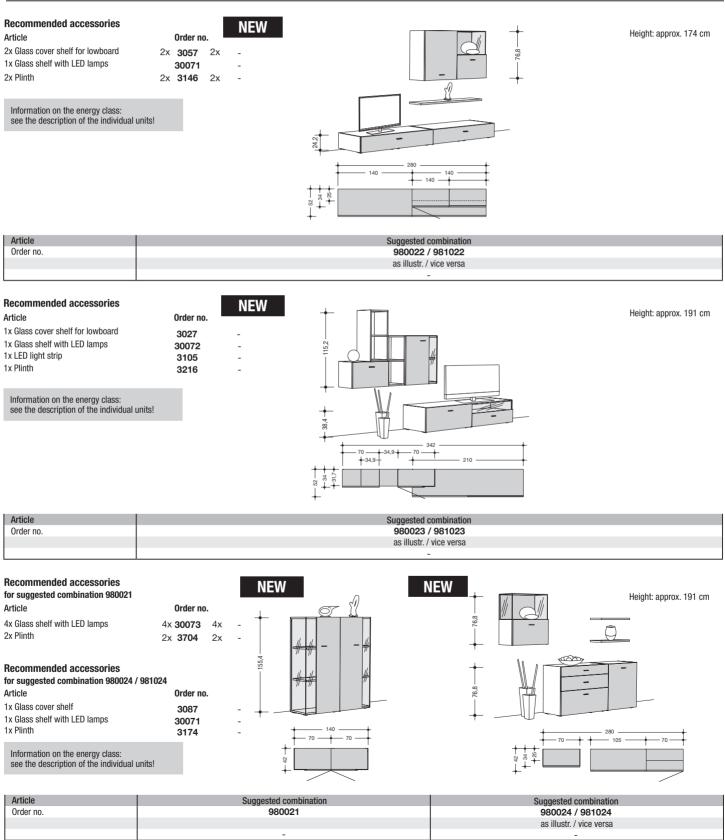

## Suggested combinations

As an alternative to planning an individual unit from the complete range there is the possibility of choosing from specially suggested combinations. This eases planning. Incorporating accessories can enhance the suggested combinations. These are charged extra.

NEW

| Article   | Suggested combination    |
|-----------|--------------------------|
| Order no. | 980019 / 981019          |
|           | as illustr. / vice versa |
|           | -                        |

## **Suggested combinations**

F

As an alternative to planning an individual unit from the complete range there is the possibility of choosing from specially suggested combinations. This eases planning. Incorporating accessories can enhance the suggested combinations. These are charged extra.

## **Suggested combinations**

As an alternative to planning an individual unit from the complete range there is the possibility of choosing from specially suggested combinations. This eases planning. Incorporating accessories can enhance the suggested combinations. These are charged extra.