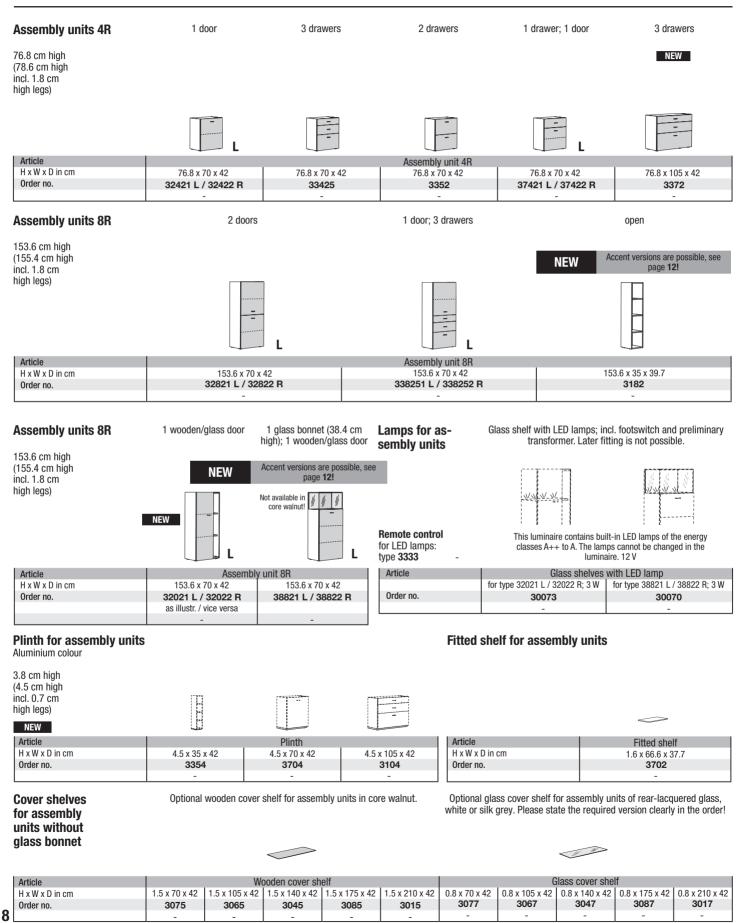

## Planning assembly units and sideboards

#### Planning step 1

#### Choice of unit

Note:

Please state all the versions clearly in the order (see here the information on the previous page).

#### Choice of optional cover shelf

in the required version (can only be fitted on top of assembly units without a glass bonnet and sideboards)

Note: If assembly units are planned adjacently it is possible to include a full-length cover shelf.

#### Planning step 3

#### Choice of optional accessories such as:

- Glass shelf with LED lamps
- Plinth

## Planning a lowboard