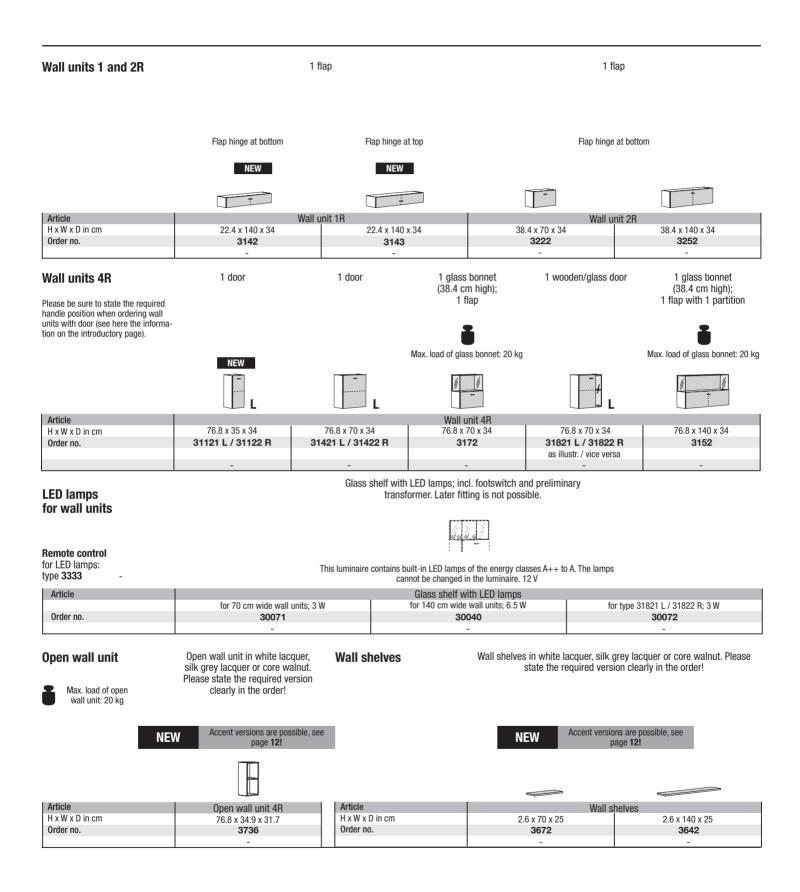

## **Planning wall units**

### Planning step 1

Choice of unit

Note:

Wall units with door

Planning step 2

Choice of optional cover shelf

in the required version

### Wall units with door

Please be sure to state the required handle position (optionally at the top or at the bottom on the door) when ordering wall units with door.

### Planning step 3

Choice of optional accessories such as:

- Glass bonnet
- Legs (set of 5)
- Plinth
- LED light strip

#### Planning step 2

**Choice of optional accessories** such as: - Glass shelf with LED lamps