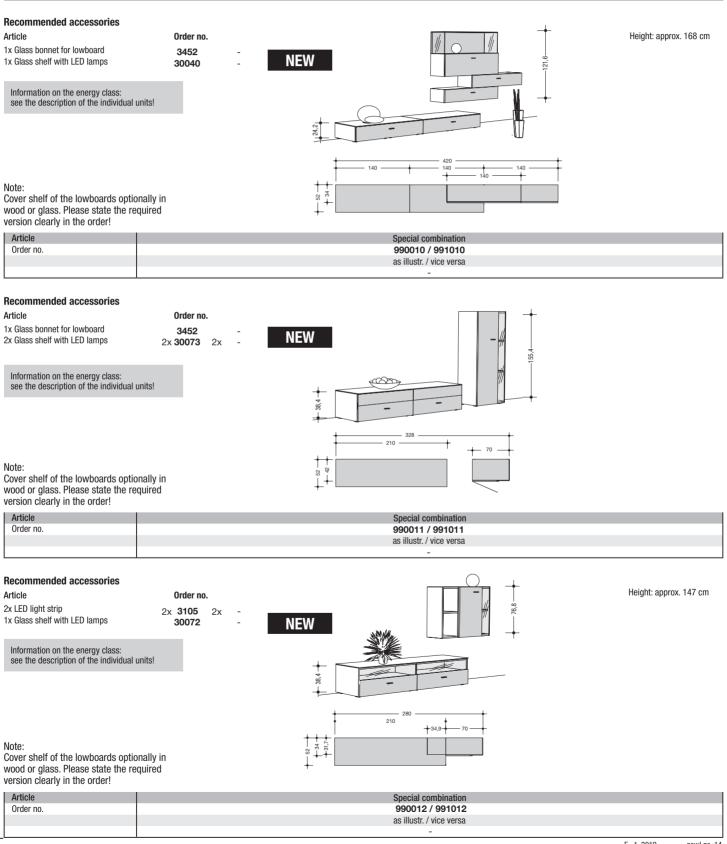

## **Special combinations**

F

4

Special combinations are arrangements that are reduced in price. This price advantage is only available when the arrangement is ordered exactly as described. The special combinations can be enhanced by including accessories. These are charged extra.

## Suggested combinations

As an alternative to planning an individual unit from the complete range there is the possibility of choosing from specially suggested combinations. This eases planning. Incorporating accessories can enhance the suggested combinations. These are charged extra.