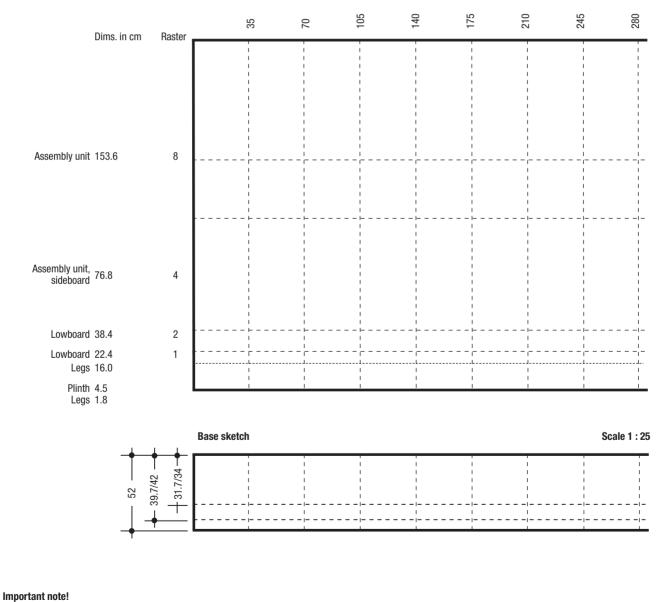

drawing sheet.

### **Check list**

1.) Do the sketch and the order match? Do the dimensions and the sketch match the type number? Are all type numbers correctly stated in the sketch? Can one see the position of door hinges?

Are all type numbers correct? Have you perhaps confused price and type numbers?
 In combinations of wooden, lacquer and high-gloss lacquer versions: is it clear which units are to be delivered in which version?

4) Are all accessories such as fitted glass shequer versions, is relear what units are to be units are to be units of what what version?
 5) Is this an additional order? If so, when was the original order? If possible, include a sketch on which the existing and new units are clearly marked.

Please also remember the planning notes on the introductory pages!



Please do not forget to include the following details with each order. This avoids time-consuming correspondence and unnecessary delays in delivery.

| Version(s) | Customer | Date | Commission |
|------------|----------|------|------------|
|            |          |      |            |

## Important notes on including lighting

In all now! ranges lighting with manual switches may only be included on furniture units (e.g. the top LED lamp for wardrobes) or in open compartments, open carcases or behind clear glass fronts or fronts with a clear glass panel (e.g. the light strip with LED lamps). It is not possible to include lighting behind non-transparent fronts (e.g. wood, lacquer, high-gloss fronts or fully rear-lacquered glass fronts).

## **Remote control set**

### **Remote control se