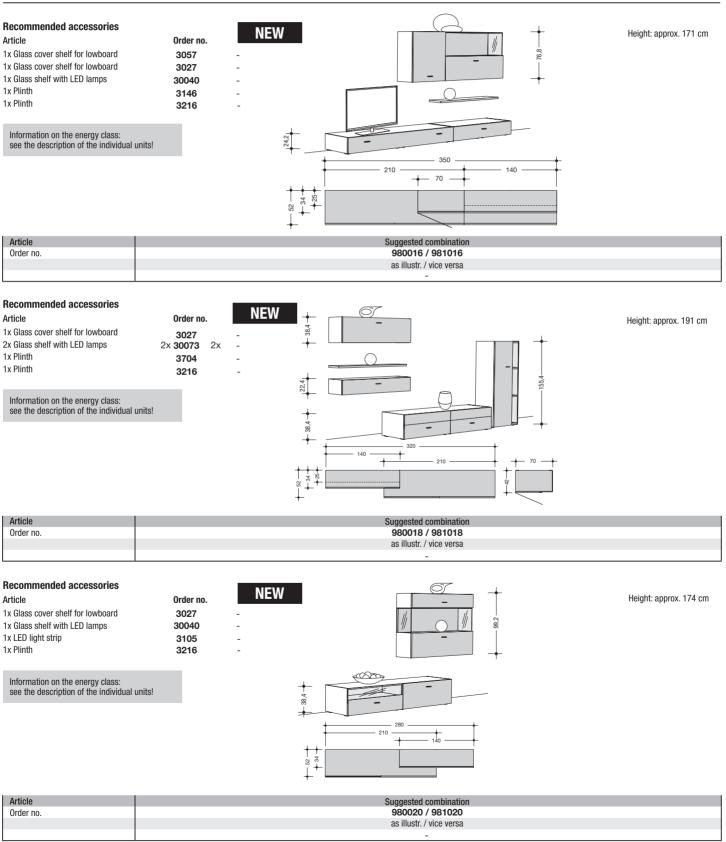

## Suggested combinations

As an alternative to planning an individual unit from the complete range there is the possibility of choosing from specially suggested combinations. This eases planning. Incorporating accessories can enhance the suggested combinations. These are charged extra.

## **Suggested combinations**

F

As an alternative to planning an individual unit from the complete range there is the possibility of choosing from specially suggested combinations. This eases planning. Incorporating accessories can enhance the suggested combinations. These are charged extra.

## **Suggested combinations**

As an alternative to planning an individual unit from the complete range there is the possibility of choosing from specially suggested combinations. This eases planning. Incorporating accessories can enhance the suggested combinations. These are charged extra.