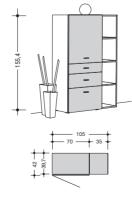

## Planning assembly units and sideboards

#### Planning step 1

#### Choice of unit

Note:

Please state all the versions clearly in the order (see here the information on the previous page).

#### Choice of optional cover shelf

in the required version (can only be fitted on top of assembly units without a glass bonnet and sideboards)

Note: If assembly units are planned adjacently it is possible to include a full-length cover shelf.