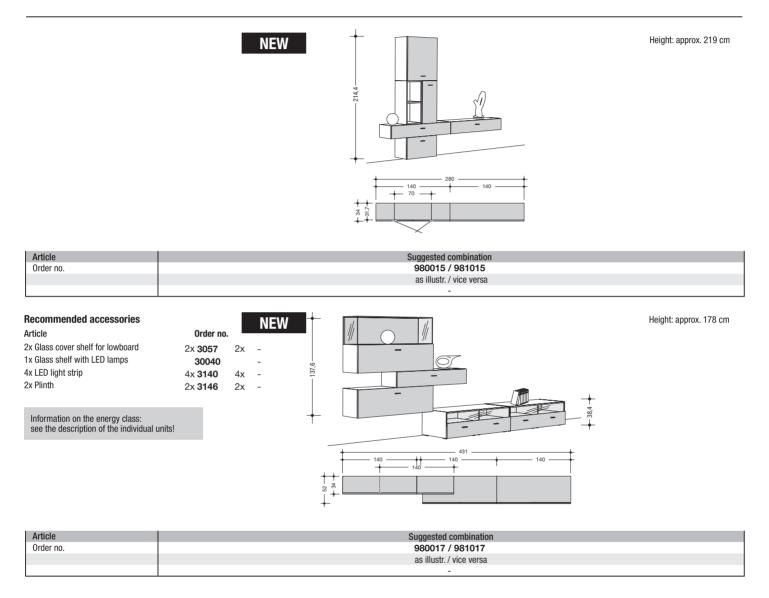

## Suggested combinations

As an alternative to planning an individual unit from the complete range there is the possibility of choosing from specially suggested combinations. This eases planning. Incorporating accessories can enhance the suggested combinations. These are charged extra.

## **Suggested combinations**

F

As an alternative to planning an individual unit from the complete range there is the possibility of choosing from specially suggested combinations. This eases planning. Incorporating accessories can enhance the suggested combinations. These are charged extra.

## **Suggested combinations**

As an alternative to planning an individual unit from the complete range there is the possibility of choosing from specially suggested combinations. This eases planning. Incorporating accessories can enhance the suggested combinations. These are charged extra.